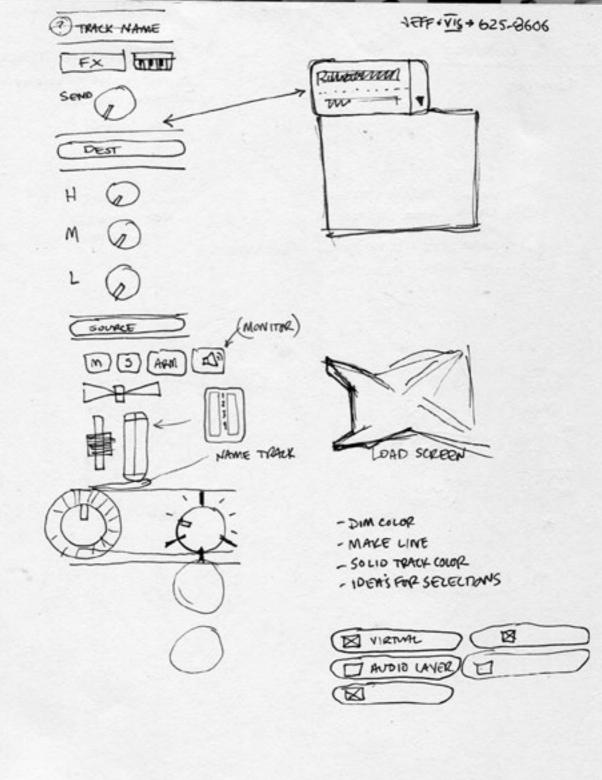

500x 500 pix 72 ppi Home stroid PRO STUDIO NEWS LETTER IDEA MULTIPUL USER LAYOUT.

> AK5731 MURDEMENT

FACEBOOK BACKGROUND. 851 - 315 PK

1-800-07267864 1650E CASE# 2116285032

(415) 488. 5364

ORDER - 22605133