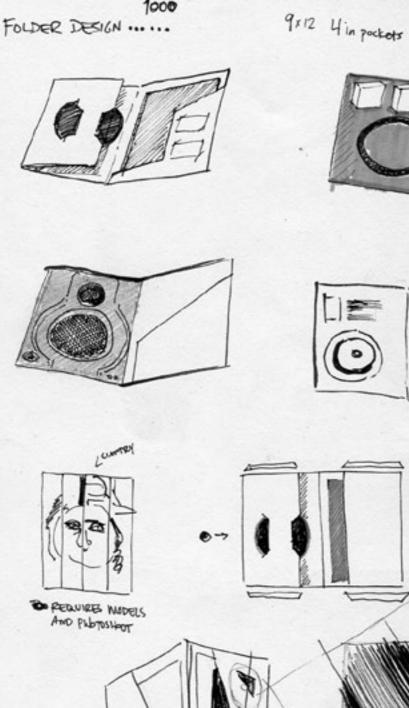

В

-

2

PUSY BLUE - 100, 78, 34, 20

- BROCHNEE FILOTO RICH BUACK 75,68,67,90

St. S Rowo

CONTROLED NOME STUDIO

- . BOX EDITS
- · NEWSLETTER
- T- SHIRTS
- . STICKERS
- TRADESHOW TV STAND
- + LAYON FOR BROCHMEE

500x 500 pix 72 ppi Home stroid PRO STUDIO NEWS LETTER IDEA MULTIPUL USER LAYOUT.

> AK5731 MURDEMENT

FACEBOOK BACKGROUND. 851 - 315 PK

1-800-07267864 1650E CASE# 2116285032

(415) 488. 5364

ORDER - 22605133

+

NAMM

HOTAR STATIONS

1 OF FOUR PRODUCTS

0 000

11

# Farl STUBS

· PRO STUDIO . HOMESTUDIO . MIXLANTT 6

YOLAL STUPIO (MIC) (MXL)

- · BIG BROCHWEE
- & SECTIONS FOR SUPTIMARE
- VIDEO PROMOTION RUNNING CAMI : NOTION : 1PAD

Y

21.5 1

· SECTIONS TOR SUPRIMULE · SHEET FOR HOMESTUPIO \* LIMITED FURSH DRIVE WITH SOFTWARE · SHEET FOR HOMESTUPIO \* LIMITED FURSH DRIVE WITH SOFTWARE