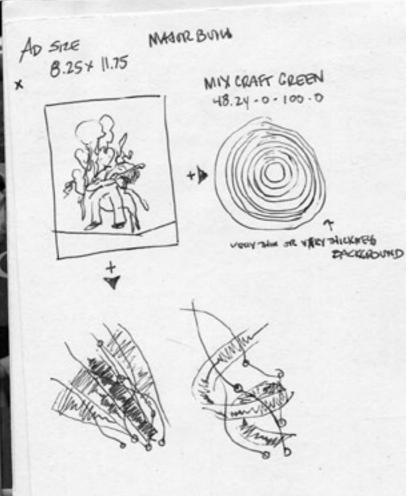

-

ULTHAGONE - 3.19 GYESON ME - EP + EXTERMINATION \$ 4.99

MODESTEP + 1.99+ 99 HOTHE STARS

10

YELLOW 7,0,87,0 BLUE - 99,97,0,1 DK BLUE - 100,35,0,60 MIDNIGHT - 100,100,24,34 BLOOD - 36,88,94,56 RED - 23,95,100,17

В

-

2

PUSY BLUE - 100, 78, 34, 20

- BROCHNEE FILOTO RICH BUACK 75,68,67,90

St. S Rowo

CONTROLED NOME STUDIO

- . BOX EDITS
- · NEWSLETTER
- T- SHIRTS
- . STICKERS
- TRADESHOW TV STAND
- + LAYON FOR BROCHMEE