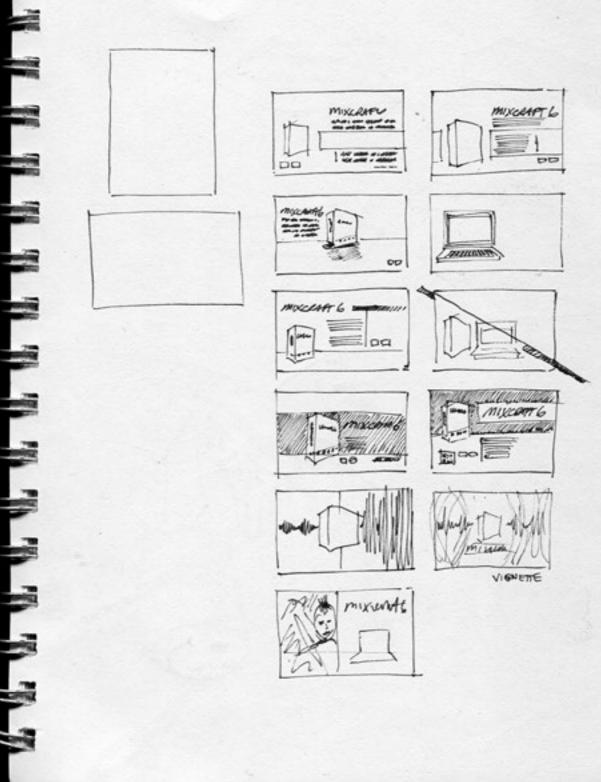

\* SOPTWARE SCREEN SHOTS GALLORE!

MIXICAN MICHAN WIGHT WART WINN MAGART - MANAGART

MAN MAL 1 AWARF ANSPIL ALK AL Mark 1 MIKIBAL ANDRY MYCRAFF. ANNA Mikager

NYCRAFT MIKRAFT NXRAP を変え "THAT" "WART" MINOR NCAT -WCM -WCM-MIKINAFF MIKIAFF MURAN NIK CORP. MINDRAT あるとう