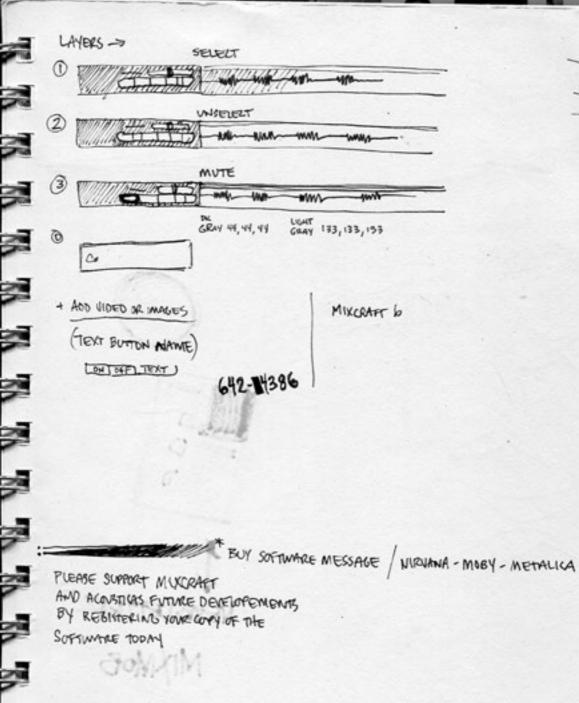

# Farl STUBS

· PRO STUDIO . HOMESTUDIO . MIXLANTT 6

YOLAL STUPIO (MIC) (MXL)

- · BIG BROCHWEE
- & SECTIONS FOR SUPTIMARE
- VIDEO PROMOTION RUNNING CAMI : NOTION : 1PAD

Y

21.5 1

· SECTIONS TOR SUPRIMULE · SHEET FOR HOMESTUPIO \* LIMITED FURSH DRIVE WITH SOFTWARE · SHEET FOR HOMESTUPIO \* LIMITED FURSH DRIVE WITH SOFTWARE