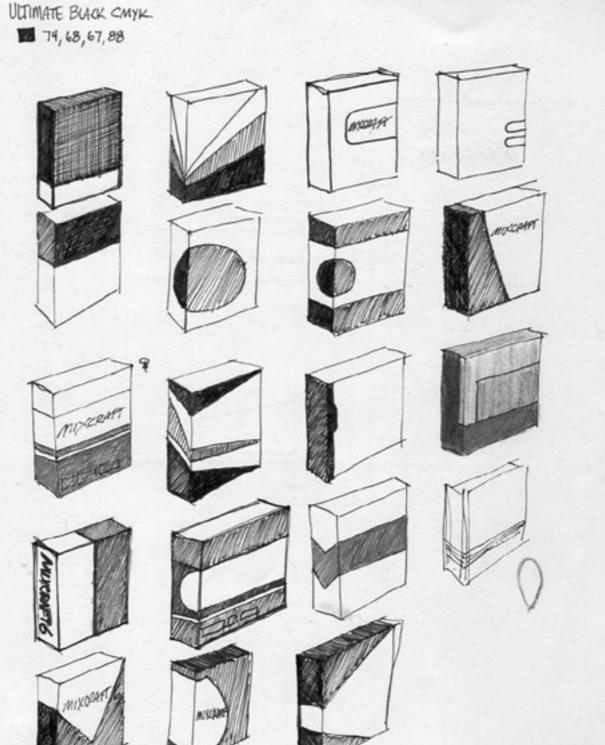

В

-

2

PUSY BLUE - 100, 78, 34, 20

- BROCHNEE FILOTO RICH BUACK 75,68,67,90

St. S Rowo

CONTROLED NOME STUDIO

- . BOX EDITS
- · NEWSLETTER
- T- SHIRTS
- . STICKERS
- TRADESHOW TV STAND
- + LAYON FOR BROCHMEE