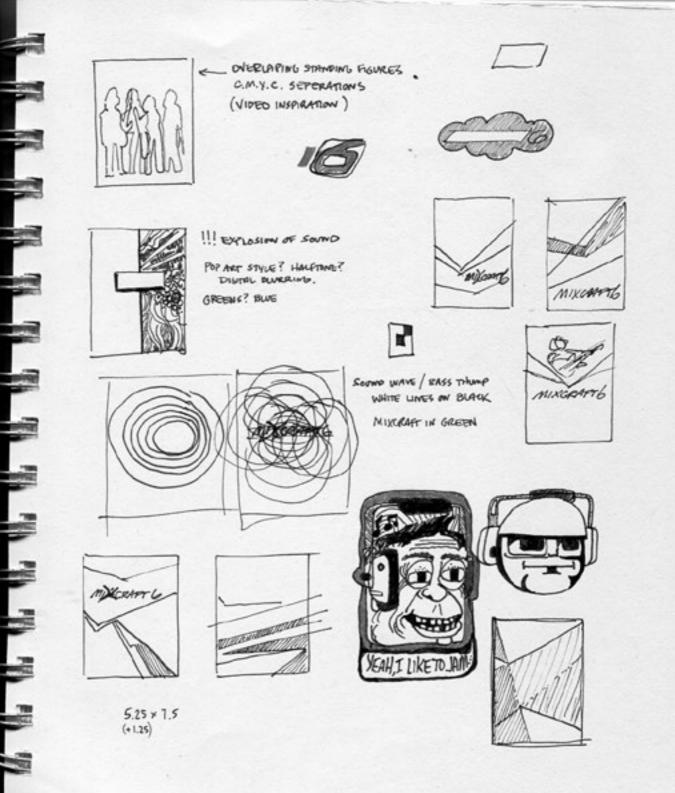

-

ULTHAGONE - 3.19 GYESON ME - EP + EXTERMINATION \$ 4.99

MODESTEP + 1.99+ 99 HOTHE STARS

10

YELLOW 7,0,87,0 BLUE - 99,97,0,1 DK BLUE - 100,35,0,60 MIDNIGHT - 100,100,24,34 BLOOD - 36,88,94,56 RED - 23,95,100,17

В

-

2

PUSY BLUE - 100, 78, 34, 20

- BROCHNEE FILOTO RICH BUACK 75,68,67,90

St. S Rowo

CONTROLED NOME STUDIO

- . BOX EDITS
- · NEWSLETTER
- T- SHIRTS
- . STICKERS
- TRADESHOW TV STAND
- + LAYON FOR BROCHMEE