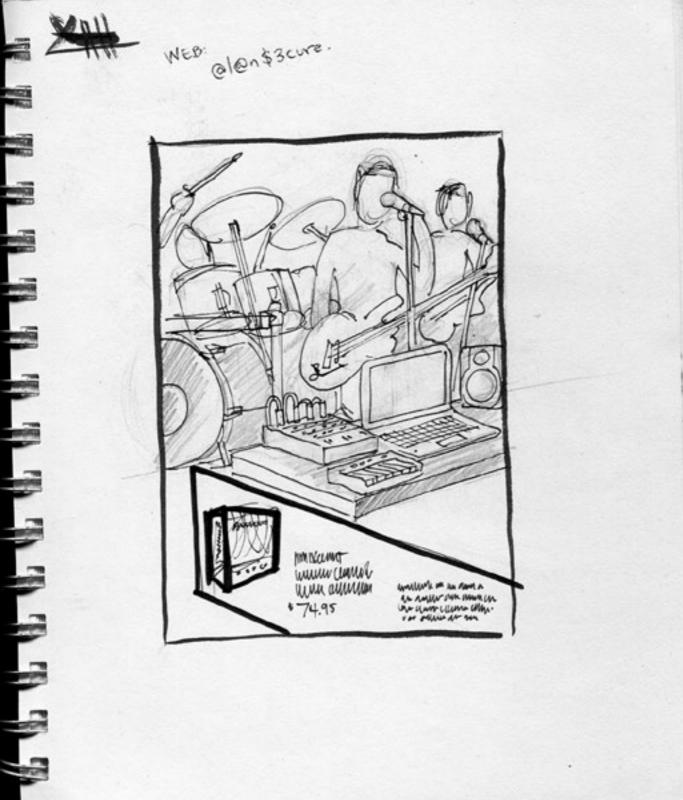

OWE O TO .....

New IT'S ON!







#=

2

hb

99.5% Lines. 9.9 ER (F) m PD B SELECT-MY BUILT NEWSLETTER MIXMOB











10/ 10/ 10/

101 101

ZONIN-CYANIDE UPS IDEA I LAN'T BELIEVE TUNIAGOLS BAT! WE GO THROUGH A BEAR A WEEK ADJUND HERE. THESE KIDS JUST KEEP EATHD ... 1112 4.5 I SURBER DANCI LANT Keep Dano THIS ... THE WAY THESE WOS EAT VE 10 120 GO THEOUGH A DEAR A WEEK ALNUN HERE. F4 12:20 AUDIO WAVE? BLACK PROSTADIO6 WHITE TEXT AD IDEA Computer. MULIC MAGAZINE and a

-



ULTHAGONE - 3.19 GYESON ME - EP + EXTERMINATION \$ 4.99

MODESTEP + 1.99+ 99 HOTHE STARS





10

YELLOW 7,0,87,0 BLUE - 99,97,0,1 DK BLUE - 100,35,0,60 MIDNIGHT - 100,100,24,34 BLOOD - 36,88,94,56 RED - 23,95,100,17

В

-

2

PUSY BLUE - 100, 78, 34, 20

- BROCHNEE FILOTO RICH BUACK 75,68,67,90

St. S Rowo











CONTROLED NOME STUDIO



- . BOX EDITS
- · NEWSLETTER
- T- SHIRTS
- . STICKERS
- TRADESHOW TV STAND
- + LAYON FOR BROCHMEE

500x 500 pix 72 ppi Home stroid PRO STUDIO NEWS LETTER IDEA MULTIPUL USER LAYOUT.

> AK5731 MURDEMENT

FACEBOOK BACKGROUND. 851 - 315 PK

1-800-07267864 1650E CASE# 2116285032

(415) 488. 5364

ORDER - 22605133









+

NAMM

HOTAR STATIONS

1 OF FOUR PRODUCTS

0 000

11

# Farl STUBS

· PRO STUDIO . HOMESTUDIO . MIXLANTT 6

YOLAL STUPIO (MIC) (MXL)







- · BIG BROCHWEE
- & SECTIONS FOR SUPTIMARE
- VIDEO PROMOTION RUNNING CAMI : NOTION : 1PAD

Y

21.5 1

· SECTIONS TOR SUPRIMULE · SHEET FOR HOMESTUPIO \* LIMITED FURSH DRIVE WITH SOFTWARE · SHEET FOR HOMESTUPIO \* LIMITED FURSH DRIVE WITH SOFTWARE





\* SOPTWARE SCREEN SHOTS GALLORE!







MIXICAN MICHAN WIG