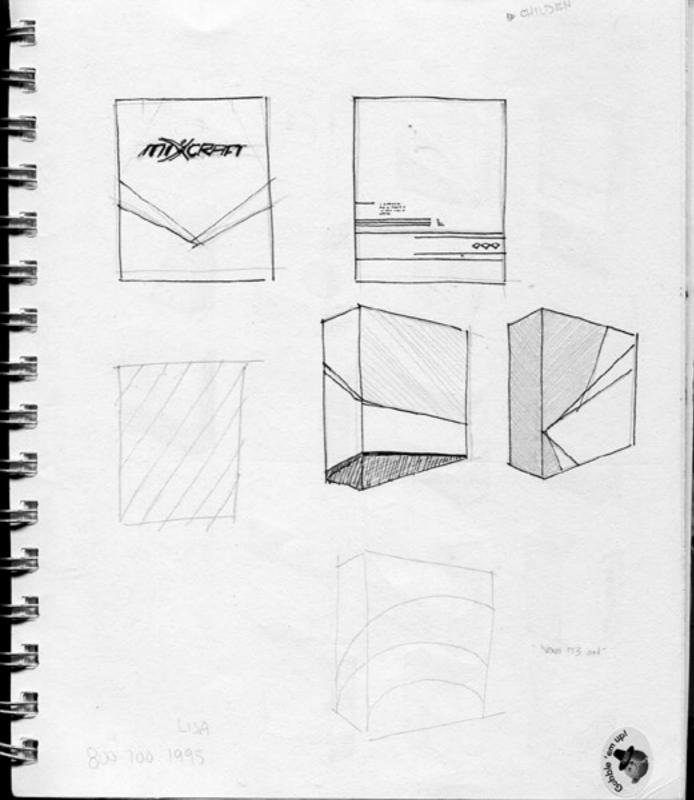

500x 500 pix 72 ppi Home stroid PRO STUDIO NEWS LETTER IDEA MULTIPUL USER LAYOUT.

> AK5731 MURDEMENT

FACEBOOK BACKGROUND. 851 - 315 PK

1-800-07267864 1650E CASE# 2116285032

(415) 488. 5364

ORDER - 22605133